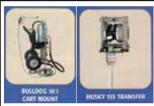

present tubular electrodes for the Indonesian mining industry.

Hydra-Clean Pump type Bulldog 10:1 Cart Mount and Transfer Pump type Husky 515 transfer will be promoted by **Dharma** Motortama Nusantara.