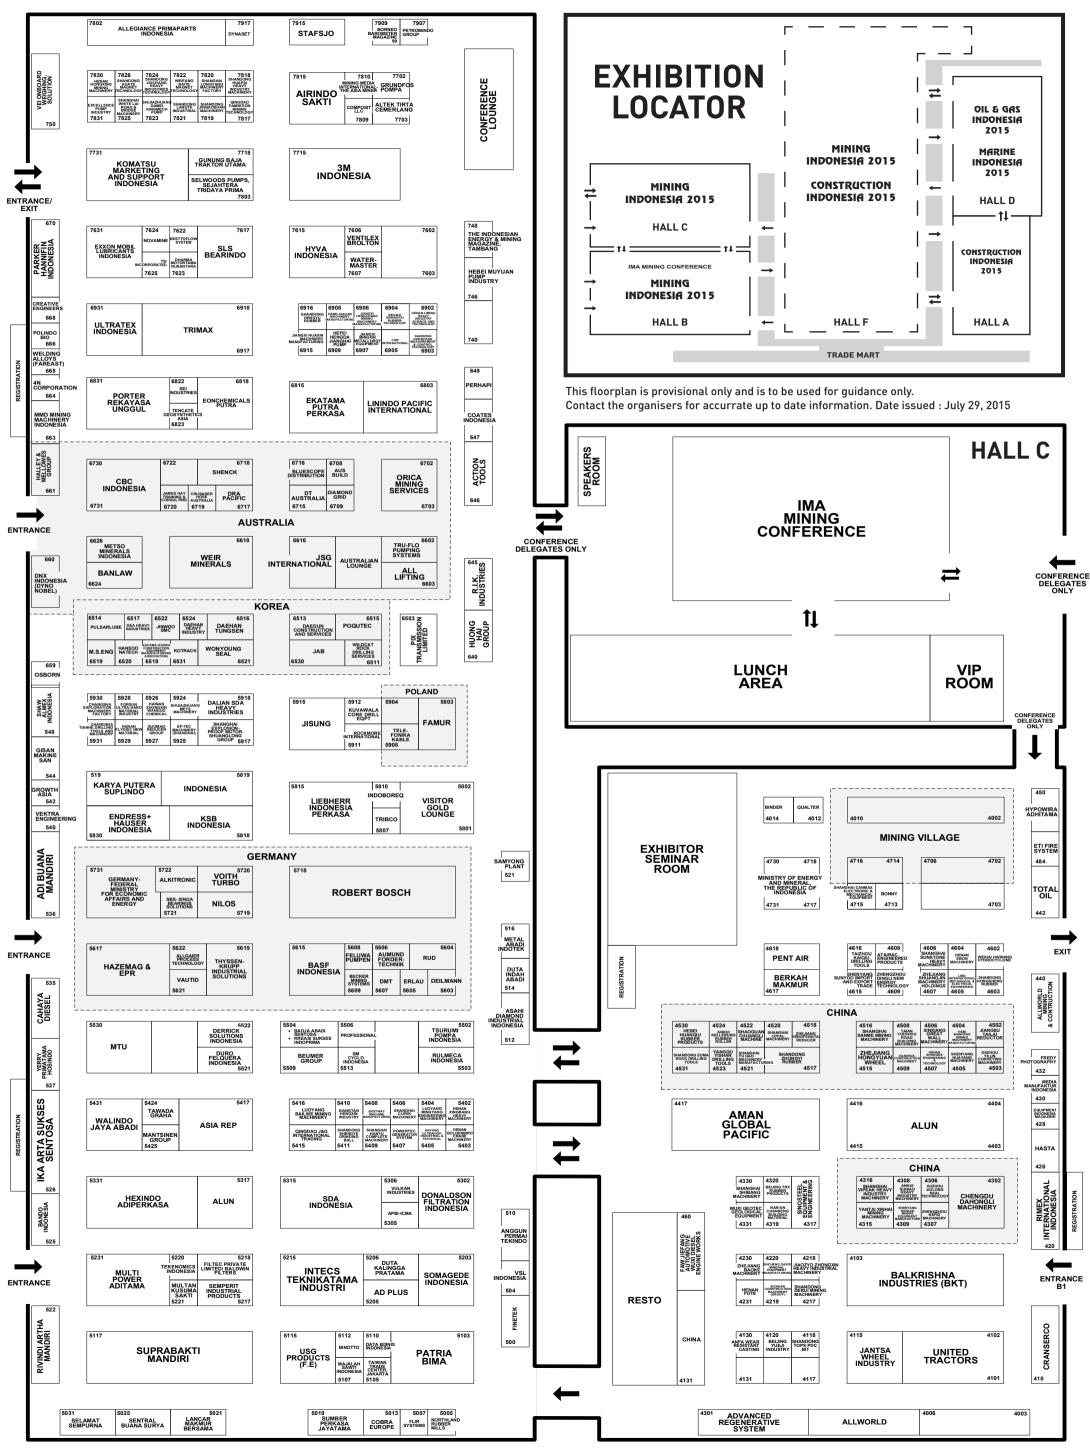

# FLOORPLAN

## 9 - 12 September 2015

Halls A2, A3, B1, B2, B3, C3, D1, D2 and F Jakarta International Expo Kemayoran, Jakarta - Indonesia

HALL B