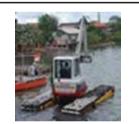

An Amphibious Excavator is Excavator that can travel and work safely on soft terrain such as swamp, wet land and shallow water. It can float in the water like a boat. Will be exhibited by Ultratex Indonesia.