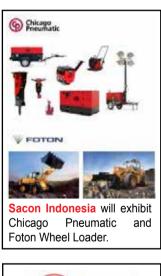

ekatama Putra Perkasa, under Ekatama Group, is one of the most trusted and reputable company that aims to solve maintenance, engineering, hydraulic and material handling problems.

PowerROC T50 is a new generation drilling machine which have high performance and easy operation, will be present by Atlas Copco Nusantara.