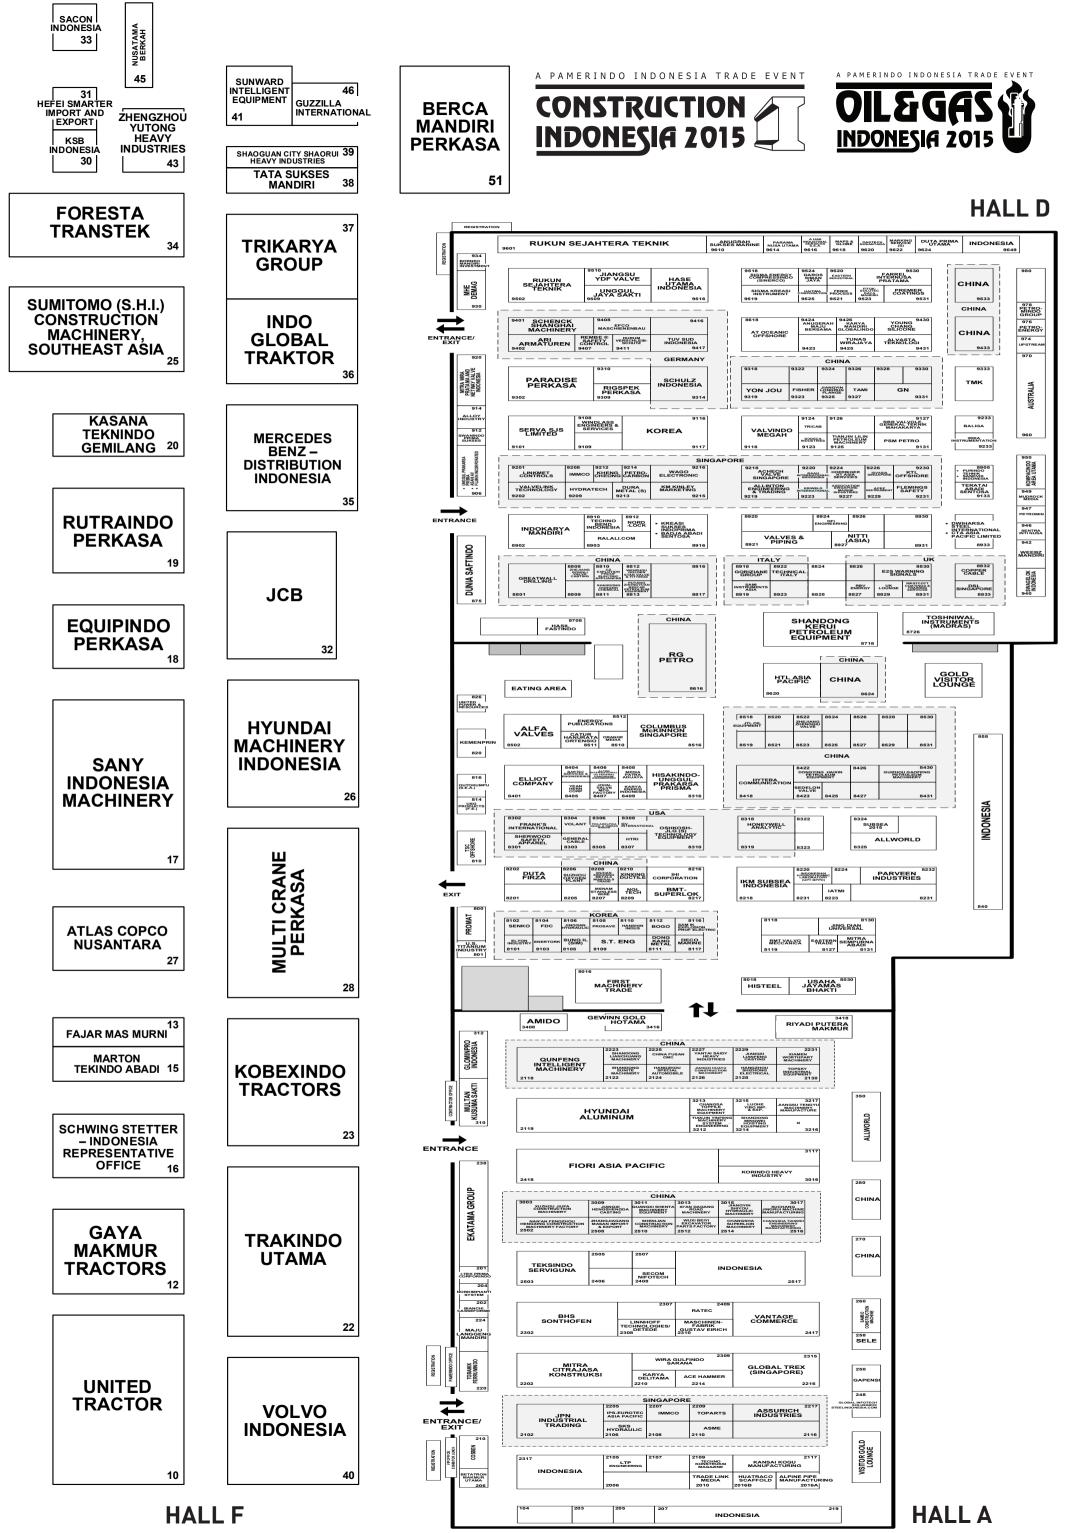

# FLOORPLAN

## 9 - 12 September 2015

Halls A2, A3, B1, B2, B3, C3, D1, D2 and F Jakarta International Expo Kemayoran, Jakarta - Indonesia

HALL B